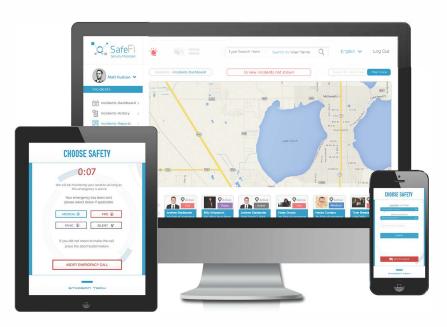

### Security Solutions

SafeFi is a safety application that can be utilized in any dangerous or uncomfortable situation to alert other's that they are in need of help. SafeFi is able to send and receive crucial information to your organization or campus immediately. Whether via a phone call, email, SMS or push notification, SafeFi delivers crucial information the fastest way possible.

Once an organization chooses to integrate the SafeFi solution, the members of the organization can download SafeFi via Apple Store or Google Play. It will link them to the appropriate manager, supervisor or security designee defined by the organization.

#### **Enabled GPS Tracking**

Instantly view where the incident was initiated and keep track of the users movements

#### **Vital Information**

View the full profile and safety data to provide specific help

## SafeFi Highlighted Features

SafeFi provides some of the most exclusive features