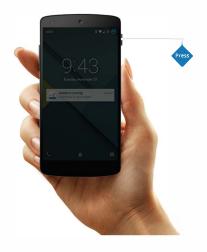

### **SNAPP Technology**

It is the ability of SafeFi to start an emergency alert by repeatedly pressing the power button of your smart device. It's that easy!