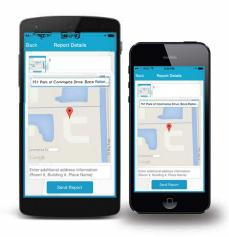

### Report Incident

The report incident page allows users to report any suspicious and/or unusual activity. Take a picture, specify location and send detailed information in the report.